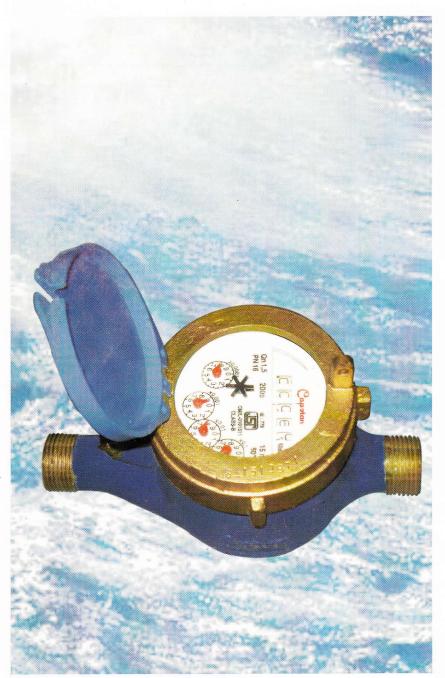

# Capotan

Multi jet, dry dial, class 'B' domestic water meter

## SALIENT FEATURES

- Mature design, careful selection of material and quality control at different stages of manufacture ensures that Capstan meters are precise, robust and durable.
- High quality wear resistant imported materials are used. Special attention is paid to moving parts and bearings.
- Roller counter mechanism is driven through a magnetic coupling. It is completely separated from water and always stays clean and easily readable, even under adverse condition.
- •The rotor is the only part which moves in water. It has a defined two point bearing and runs on sapphire jewel bearings.
- Have equally spaced tangential holes in the measuring chamber through which the water flows and impinges on the impeller equally on all sides. There being no side thrust, the bearing wear is reduced to its minimum.
- •Offer high measurement sensitivity and accuracy.
- Suitable for water temperature up to 45° C
- Conforms to class 'B' of ISO: 4064/1 and IS:779 1994 and are ISI marked.