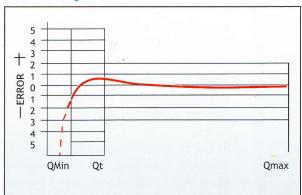

sed. Special attention is paid to moving parts and bearings.
- Roller counter mechanism is driven through a magnetic coupling. It is completely separated from water and always stays clean and easily readable, even under adverse condition.
- •The rotor is the only part which moves in water. It has a defined two point bearing and runs on sapphire jewel bearings.
- Have equally spaced tangential holes in the measuring chamber through which the water flows and impinges on the impeller equally on all sides. There being no side thrust, the bearing wear is reduced to its minimum.
- •Offer high measurement sensitivity and accuracy.
- Suitable for water temperature up to 45° C
- Conforms to class 'B' of ISO: 4064/1 and IS:779 1994 and are ISI marked.



## **TECHNICAL DATA**

# **Accuracy Curve**



#### **Pressure Loss Curve**



## PERFORMANCE TABLE

| Size of Meter    | mm                  | 74             |     | 15   | 20   | 25   | 40    | 50    |
|------------------|---------------------|----------------|-----|------|------|------|-------|-------|
| Qmax.            | Maximum peak flow   | ±2%            | I/h | 3000 | 5000 | 7000 | 20000 | 30000 |
| Q <sub>n</sub>   | Nominal flow        | ±2%            | I/h | 1500 | 2500 | 3500 | 10000 | 15000 |
| Qt               | Transitional flow   | ±2%            | I/h | 120  | 200  | 280  | 800   | 1200  |
| Q <sub>min</sub> | Min. flow           | ±5%            | I/h | 30   | 50   | 70   | 200   | 300   |
|                  | Test pressure       | P <sub>N</sub> | bar | 16   | 16   | 16   | 16    | 16    |
|                  | Le