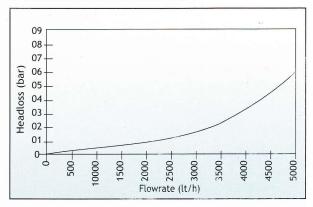

o moving parts and bearings.
- Roller counter mechanism is driven through a magnetic coupling. It is completely separated from water and always stays clean and easily readable, even under adverse condition.
- •The rotor is the only part which moves in water. It has a defined two point bearing and runs on sapphire jewel bearings.
- Have equally spaced tangential holes in the measuring chamber through which the water flows and impinges on the impeller equally on all sides. There being no side thrust, the bearing wear is reduced to its minimum.
- •Offer high measurement sensitivity and accuracy.
- Suitable for water temperature up to 45° C
- Conforms to class 'B' of ISO: 4064/1 and IS:779 1994 and are ISI marked.



## **TECHNICAL DATA**

# **Accuracy Curve**



#### **Pressure Loss Curve**



## PERFORMANCE TABLE

| Size of Meter    | mm                  | 74             |     | 15   | 20   | 25   | 40    | 50    |
|------------------|---------------------|----------------|-----|------|------|------|-------|-------|
| Qmax.            | Maximum peak flow   | ±2%            | I/h | 3000 | 5000 | 7000 | 20000 | 30000 |
| Q <sub>n</sub>   | Nominal flow        | ±2%            | I/h | 1500 | 2500 | 3500 | 10000 | 15000 |
| Qt               | Transitional flow   | ±2%            | I/h | 120  | 200  | 280  | 800   | 1200  |
| Q <sub>min</sub> | Min. flow           | ±5%            | I/h | 30   | 50   | 70   | 200   | 300   |
|                  | Test pressure       | P <sub>N</sub> | bar | 16   | 16   | 16   | 16    | 16    |
|                  | Length face to face |