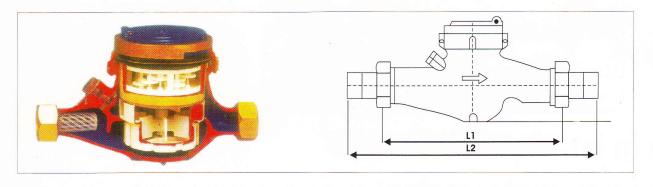

## **TECHNICAL DATA**

## PERFORMANCE TABLE

| Size of Meter    | mm                  | 74             |     | 15   | 20   | 25   | 40    | 50    |
|------------------|---------------------|----------------|-----|------|------|------|-------|-------|
| Qmax.            | Maximum peak flow   | ±2%            | I/h | 3000 | 5000 | 7000 | 20000 | 30000 |
| Q <sub>n</sub>   | Nominal flow        | ±2%            | I/h | 1500 | 2500 | 3500 | 10000 | 15000 |
| Qt               | Transitional flow   | ±2%            | I/h | 120  | 200  | 280  | 800   | 1200  |
| Q <sub>min</sub> | Min. flow           | ±5%            | I/h | 30   | 50   | 70   | 200   | 300   |
|                  | Test pressure       | P <sub>N</sub> | bar | 16   | 16   | 16   | 16    | 16    |
|                  | Length face to face |                |     | 165  | 190  | 260  | 300   | 330   |
|                  | Length with nipples | L              | -2  | 250  | 290  | 380  | 430   | 470   |